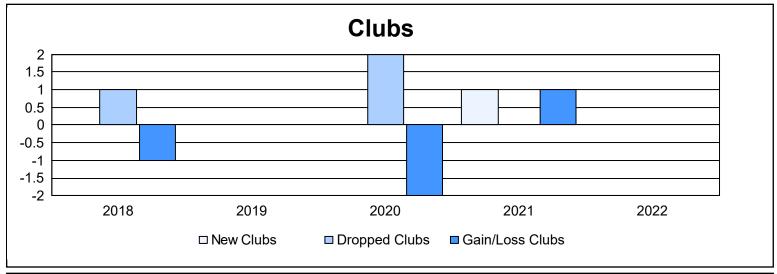

District A 4 As of June 2022 Cumulative

| Year      | New<br>Clubs | Dropped<br>Clubs | Gain/<br>Loss<br>Clubs | New<br>Members | Charter<br>Members | Reinstate<br>Members | Transfer<br>Members | Total<br>Member<br>Added | Total<br>Members<br>Dropped | Gain/<br>Loss<br>Members |
|-----------|--------------|------------------|------------------------|----------------|--------------------|----------------------|---------------------|--------------------------|-----------------------------|--------------------------|
| 2017-2018 | 0            | 1                | -1                     | 132            | 2                  | 7                    | 8                   | 149                      | 214                         | -65                      |
| 2018-2019 | 0            | 0                | 0                      | 107            | 1                  | 14                   | 8                   | 130                      | 160                         | -30                      |
| 2019-2020 | 0            | 2                | -2                     | 94             | 1                  | 9                    | 11                  | 115                      | 154                         | -39                      |
| 2020-2021 | 1            | 0                | 1                      | 47             | 21                 | 3                    | 3                   | 74                       | 127                         | -53                      |
| 2021-2022 | 0            | 0                | 0                      | 115            | 0                  | 7                    | 15                  | 137                      | 173                         | -36                      |
| Average   | 0            | 1                | 0                      | 99             | 5                  | 8                    | 9                   | 121                      | 166                         | -45                      |