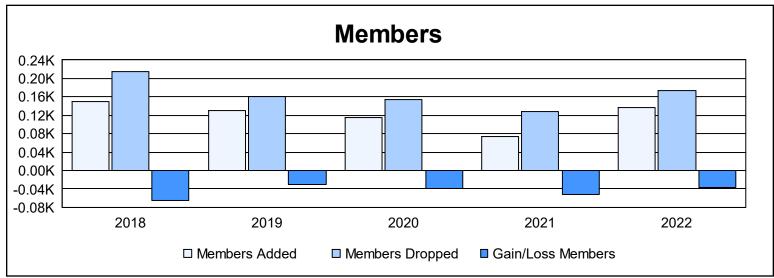

District A 4 As of June 2022 Cumulative

| Year      | New<br>Clubs | Dropped<br>Clubs | Gain/<br>Loss<br>Clubs | New<br>Members | Charter<br>Members | Reinstate<br>Members | Transfer<br>Members | Total<br>Member<br>Added | Total<br>Members<br>Dropped | Gain/<br>Loss<br>Members |
|-----------|--------------|------------------|------------------------|----------------|--------------------|----------------------|---------------------|--------------------------|-----------------------------|--------------------------|
| 2017-2018 | 0            | 1                | -1                     | 132            | 2                  | 7                    | 8                   | 149                      | 214                         | -65                      |
| 2018-2019 | 0            | 0                | 0                      | 107            | 1                  | 14                   | 8                   | 130                      | 160                         | -30                      |
| 2019-2020 | 0            | 2                | -2                     | 94             | 1                  | 9                    | 11                  | 115                      | 154                         | -39                      |
| 2020-2021 | 1            | 0                | 1                      | 47             | 21                 | 3                    | 3                   | 74                       | 127                         | -53                      |
| 2021-2022 | 0            | 0                | 0                      | 115            | 0                  | 7                    | 15                  | 137                      | 173                         | -36                      |
| Average   | 0            | 1                | 0                      | 99             | 5                  | 8                    | 9                   | 121                      | 166                         | -45                      |